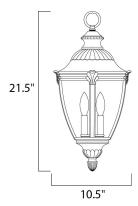

## MEASUREMENTS

| DIMENSION      | : 10.5" L x 10.5" W x 21.5" H                      |
|----------------|----------------------------------------------------|
| HANGING WEIGHT | : 7.04 lb                                          |
| LAMPING        |                                                    |
| INPUT VOLTAGE  | : 120V                                             |
| BULB           | : 3 x 40W Incandescent E12 Candelabra , 120W Total |
| BULB INCLUDED  | : (Not Included)                                   |
| DIMMABLE       | :Yes                                               |
|                |                                                    |