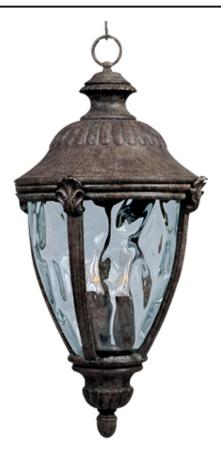

## **PRODUCT DESCRIPTION**

Maxim Lighting's Morrow Bay VX Collection is made with Vivex, a material twice the strength of resin, is non-corrosive, UV resistant and backed with a 5-Year Limited Warranty. Morrow Bay VX features our Earth Tone finish and Water Glass.

## FINISHES OPTION

**GLASS** Water Glass WG

MATERIAL Vivex Resin Composite

RATINGS CETLus Damp Location

ADDITIONAL OPERATING TEMPERATURE: -20°C (-4°F), 40°C (104°F)

Always consult a qualified electrician before installing any lighting product.